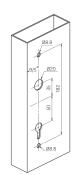

### **Options:**

- Locking
- Non-locking
- Fixed (dummy)

Available in a wide range of powdercoat colours and satin chrome finish

\* B/S (backset): check relevant lock details for this dimensions

Acacia (29)