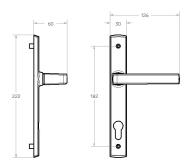

#### Features:

- Can be used with Optimum and Twin Bolt locksets
- New springing detail improves feel and performance
- Non-handed
- Strong zinc die-cast construction
- Fixing details identical to Verona handles, ideal for replacement situations

### **Options:**

- Locking
- Non-locking
- Fixed (dummy)

Available in a wide range of powdercoat colours and satin chrome finish

\* B/S (backset): check relevant lock details for this dimensions

Acacia (29)