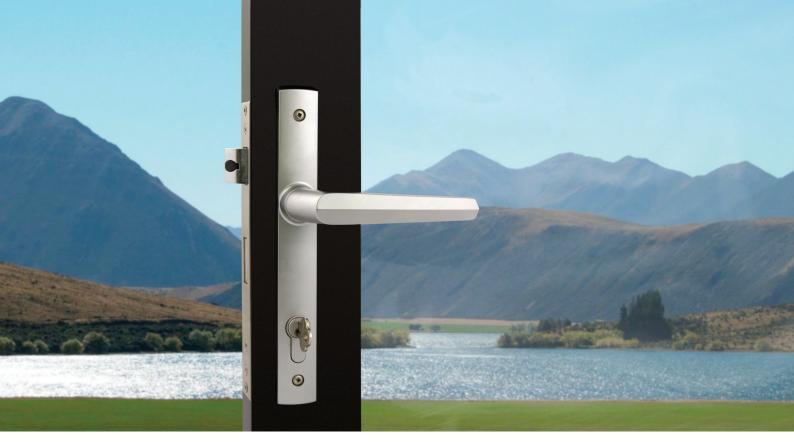

## Palladium Door Handle Sets

The Palladium series is offered in six lever styles. The handles have been created specifically for external doors with a long plate design which complements aluminium joinery. By having a range of levers, also available on other escutcheons within the Yale product range, customers can achieve a consistent look throughout the home by matching their internal and external door hardware.

#### Features:

- Can be used with Optimum and Twin Bolt locksets
- New springing detail improves feel and performance
- Non-handed
- Strong zinc die-cast construction
- Fixing details identical to Verona handles, ideal for replacement situations