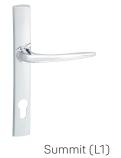

## Palladium Door Handle Sets

The Palladium series is offered in six lever styles. The handles have been created specifically for external doors with a long plate design which complements aluminium joinery. By having a range of levers, also available on other escutcheons within the Yale product range, customers can achieve a consistent look throughout the home by matching their internal and external door hardware.