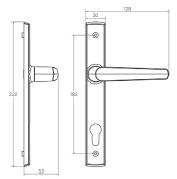

### **Options:**

- Locking
- Non-locking
- Fixed (dummy)

Available in a wide range of powdercoat colours and satin chrome finish

\* B/S (backset): check relevant lock details for this dimensions

Acacia (29)

\* B/S (backset): check relevant lock details for this dimensions

ASSA ABLOY New Zealand Ltd. 6 Armstrong Road, Albany, Auckland 0632 nzsales@assaabloy.com www.yalehome.co.nz